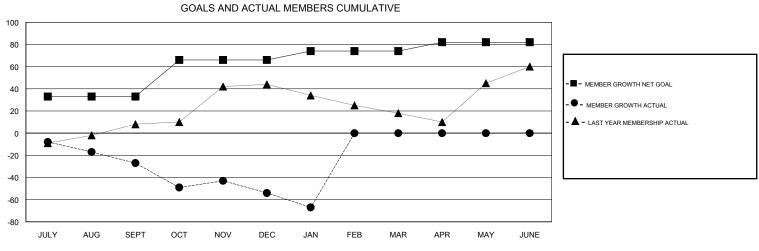

## District 26 M5

Results as of: 01/31/2018

47

19

0

0

0

OCT/NOV/DEC

JAN/FEB/MAR

APR/MAY/JUNE

33

8

8

25

7

0