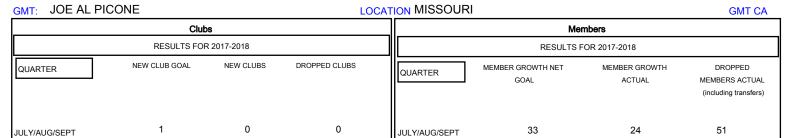

## District 26 M5

Results as of: 01/31/2018

47

19

0

0

0

OCT/NOV/DEC

JAN/FEB/MAR

APR/MAY/JUNE

33

8

8

25

7

0